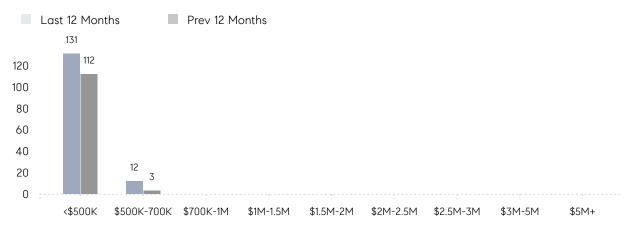

|
|                | AVERAGE SOLD PRICE | \$319,000 | \$350,000 | -9%      |
|                | # OF CONTRACTS     | 6         | 2         | 200%     |
|                | NEW LISTINGS       | 5         | 4         | 25%      |
| Condo/Co-op/TH | AVERAGE DOM        | 19        | 46        | -59%     |
|                | % OF ASKING PRICE  | 106%      | 99%       |          |
|                | AVERAGE SOLD PRICE | \$210,000 | \$357,025 | -41%     |
|                | # OF CONTRACTS     | 1         | 5         | -80%     |
|                | NEW LISTINGS       | 2         | 3         | -33%     |

UNITS SOLD



-15%

\$300K \$270K Median

Price

Compass New Jersey Monthly Market Insights

184

# Garfield City

#### DECEMBER 2021

#### Monthly Inventory



### Contracts By Price Range



### Listings By Price Range



COMPASS

 $\sim$   $\sim$   $\sim$   $\sim$   $\sim$ / / / / / / / //// | | | | | / ------

Compass makes no representations or warranties, express or implied, with respect to future market conditions or prices of residential product at the time the subject property or any competitive property is complete and ready for occupancy or with respect to any report, study, finding, recommendation or other information provided by Compass herein. Moreover, no warranty, express or implied, is made or should be assumed regarding the accuracy, adequacy, completeness, legality, reliability, merchantability or fitness for a particular purpose of any information, in part or whole, contained herein. All material is presented with the understanding that Compass shall not be