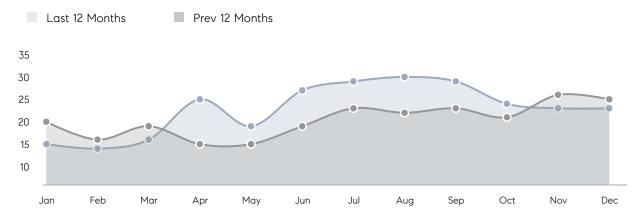

E  | 106%      | 99%       |          |
|                | AVERAGE SOLD PRICE | \$319,000 | \$350,000 | -9%      |
|                | # OF CONTRACTS     | 6         | 2         | 200%     |
|                | NEW LISTINGS       | 5         | 4         | 25%      |
| Condo/Co-op/TH | AVERAGE DOM        | 19        | 46        | -59%     |
|                | % OF ASKING PRICE  | 106%      | 99%       |          |
|                | AVERAGE SOLD PRICE | \$210,000 | \$357,025 | -41%     |
|                | # OF CONTRACTS     | 1         | 5         | -80%     |
|                | NEW LISTINGS       | 2         | 3         | -33%     |

UNITS SOLD



-15%

\$300K \$270K Median

Price

Compass New Jersey Monthly Market Insights

184

# Garfield City

#### DECEMBER 2021

#### Monthly Inventory



### Contracts By Price Range



### Listings By Price Range



COMPASS

 $\sim$   $\sim$   $\sim$   $\sim$   $\sim$ / / / / / / / //// | | | | | / ------

Compass makes no representations or warranties, express or implied, with respect to future market conditions or prices of residential product at the time the subject property or any competitive property is complete and ready for occupancy or with respect to any report, study, finding, recommendation or other information provided by Compass herein. Moreover, no warranty, express or implied, is made or should be assumed regarding the accuracy, adequacy, completeness, legality, reliability, merchantability or fitness for a particular purpose of any information, in part or whole, contained herein. All material is presented with the underst